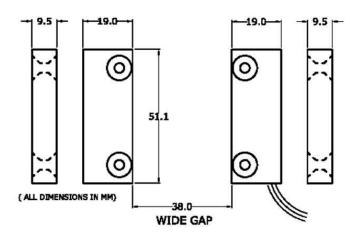

## **Specification**

- Maximum Contact Rating :- 100VDC 0.5A 10W
- Wide Gap : 1 1/2" ( 38 mm )

Wide Gap Closed Loop

- Dimension : (51 L x 19 W x 9.5 D) mm
  2" L x 3/4" W x 3/8" D
- Safety Approval:- CE
- ISO 9000 certified Manufacturer

## **User Guide: Product Dimension**

Kyodensha Technologies (M) Sdn Bhd (2057536-M) Digit Innovation Technologies (M) Sdn Bhd (646972-U)

No. 12A Jalan PPU3A, Pusat Teknologi Sinar Puchong 47150 Puchong Selangor, Malaysia