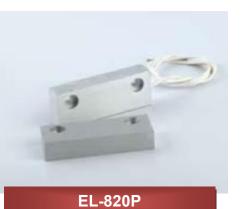

**Features** 

**EL-820P Commercial Metal Contact** offers high quality door contact with high grade magnet and designed in miniature size which eases for installation.

- Miniature size for easy installation
- Cast aluminum casing for harsh environments
- Ruthenium Over Gold Reeds
- UL approved PVC Lead Out wire