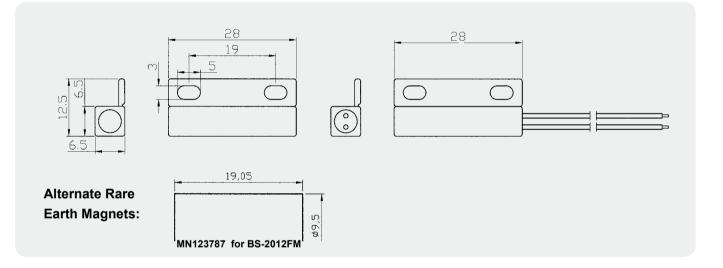

## Specification: BS-2012

- \* Mini Stick-on contact with flange
- \* Side leads with #24AWG 18" length
- \* Adhesive and screw mount included
- \* Speical leads on request
- \* Switches or magnets available seperately
- \* Resistor, Diode and Supervisory Loop available on request
- \* Colors: White, Brown, Grey



## Dimension (mm):



## Order Information:

| ¢ <b>(৸</b> )⊮s( | Part<br>Number | Lоор<br>Туре  | Reed<br>Form | Closed Gap<br>[Inch(mm)]<br>(Ohm) | Depature Gap<br>[Inch(mm)]<br>(W) | Maximum Initial<br>Contact Resistance<br>(VDC/VAC) | Maximum<br>Contact Rating<br>(A) | Maximum<br>Switching Voltage | Maximum<br>Switching Current |
|------------------|----------------|---------------|--------------|-----------------------------------|-----------------------------------|----------------------------------------------------|----------------------------------|------------------------------|------------------------------|
|                  | BS-2012        | Closed        | N/0          | 1 (24)                            | 1.15 (29)                         | 0.150                                              |