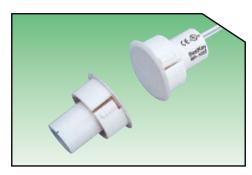

#### **BR-1022**

- \* 1" diameter press to fit
- \* Suitable for steel door install
- \* Self-locking
- \* Standard 18" #22AWG leads
- \* Special leads available
- \* Swith and Magnet available seperately
- \* Resistor, Diode and Supervisory Loop available on request
- \* Colors: White, Brown, Grey

#### \*\*\* Recessed Mounted