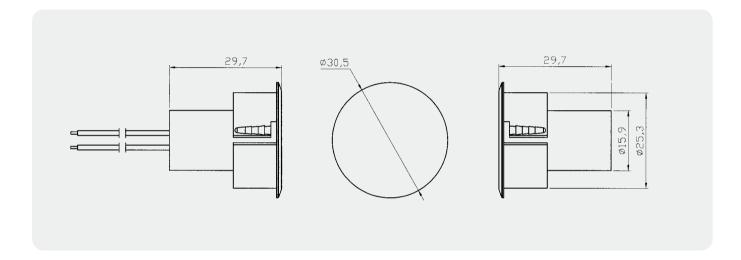

# **Magnetic Contact Switches**

## Specification:

#### **BR-1022**

- \* 1" diameter press to fit
- \* Suitable for steel door install
- \* Self-locking
- \* Standard 18" #22AWG leads
- \* Special leads available
- \* Swith and Magnet available seperately
- \* Resistor, Diode and Supervisory Loop available on request
- \* Colors: White, Brown, Grey

#### \*\*\* Recessed Mounted





## **Dimension (mm):**



## **Order Information:**



Note: Gap will increase twice for installations other than steel

<sup>\*</sup> These magnetic contact switches shall be installed so that a door or other movable opening cannot be opened more than 2 inches (51mm) without initiating an alarm. Switches exceeding 2 inches can not be installed per UL681-the Standard for installation and Classification of Burglar and Holdup Alarm