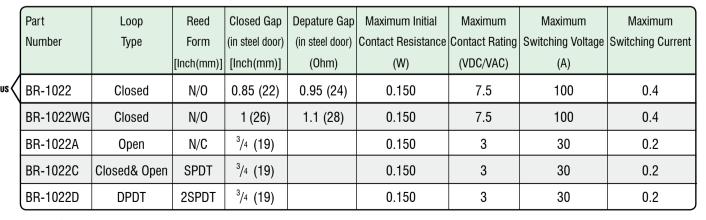

## **Order Information:**

Note: Gap will increase twice for installations other than steel

<sup>\*</sup> These magnetic contact switches shall be installed so that a door or other movable opening cannot be opened more than 2 inches (51mm) without initiating an alarm. Switches exceeding 2 inches can not be installed per UL681-the Standard for installation and Classification of Burglar and Holdup Alarm